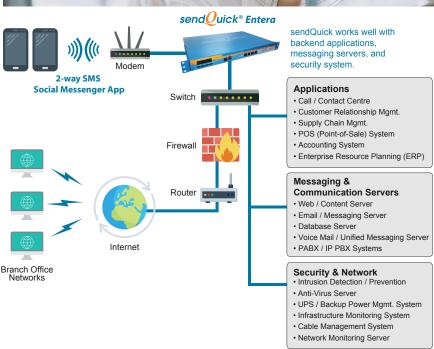

Your business has a variety of communications needs. Traditional methods of email, voice call, paging and faxes are often costly and may not be as quick in reaching the relevant persons or getting the right information. Short Messaging Service (SMS) is a very useful and non-intrusive communication method that is ideal for getting your messages across fast. You can deploy SMS in a huge number of ways in your business processes so that you remain responsive to your customers and become more efficient and competitive. sendQuick Entera is the solution to your enterprise mobile messaging needs.

sendQuick Entera is designed as an out-of-the-box SMS gateway solution which can be configured and installed for your business in just minutes, allowing you to save precious time and money. Designed to fit in your LAN network, sendQuick Entera will convert email messages, HTTP Post and other messaging formats received from your other backend applications and send them as SMS to your designated recipients. In addition, it has the ability to convert alert messages from your monitoring and security infrastructure to SMS, providing instant and concise information on the events happening in your office and data centers.

# **REAL BUSINESS MESSAGING APPLICATIONS**

sendQuick Entera is suitable for all industries with real business messaging applications. Below are a few examples from some sample industries: