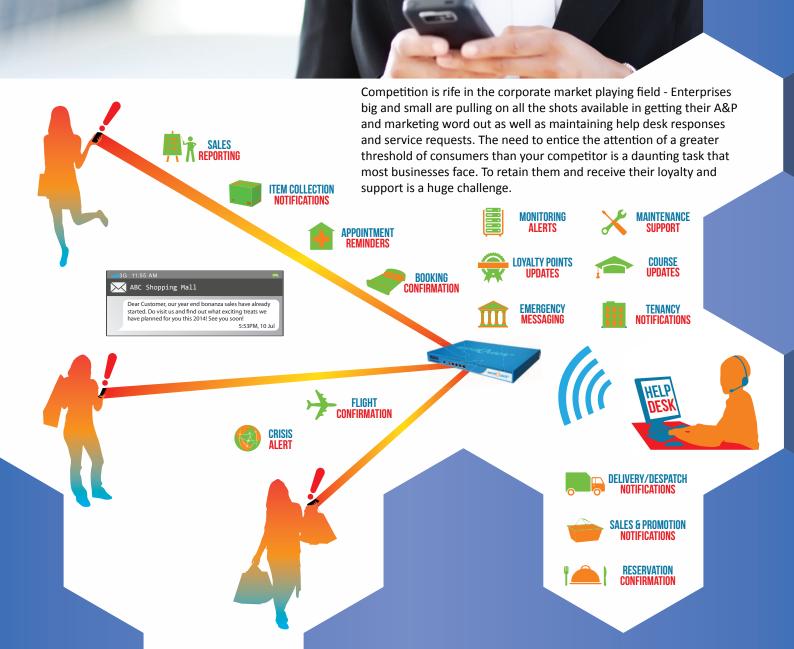

## sendQuick<sup>®</sup> BUSINESS ENHANCEMENT WITH ENTERPRISE MESSAGING

sendQuick series of appliances from TalariaX presents a portfolio that helps automate the process of communication without being intrusive, while remaining reliable, concise, and affordable. The mobile nature of SMS messaging poses itself as a quick, efficient and fail-safe wireless communication solution. It can be integrated with CRM, SAP and other applications in sending SMS for appointment reminders, birthday or festive greetings, booking confirmations and so forth.

sendQuick is an appliance based SMS gateway for automated mass messaging and announcements. SMS gateway enterprise messaging is a proven solution that is deployed in more than 20+ countries across several industry verticals, many being Fortune Global 500 companies from industries that includes banking & finance, government, petrochemical, healthcare, manufacturing and retail - sending out general broadcasts efficiently and cost effectively.

sendQuick<sup>®</sup> Entera Business Process Messaging Applications

As mobile phone usage grows to be the most prevalent personal carry on device, companies will be able to reach their employees, customers or other intended target groups at a faster turnaround time compared to other forms of communication medium like emails which might not be read as quickly. This can potentially improve customer service and facilitate more sales with more effective and efficient transfer of information.