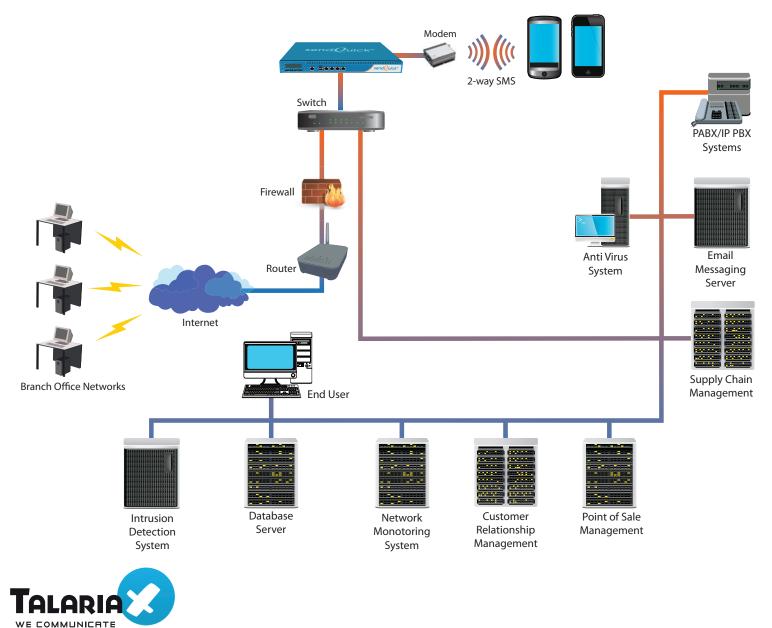

sendQuick is an appliance based SMS gateway for automated mass messaging and announcements. SMS gateway enterprise messaging is a proven solution that is deployed in more than 20+ countries across several industry verticals, many being Fortune Global 500 companies from industries that includes banking & finance, government, petrochemical, healthcare, manufacturing and retail - sending out general broadcasts efficiently and cost effectively.

sendQuick<sup>®</sup> Entera Business Process Messaging Applications

As mobile phone usage grows to be the most prevalent personal carry on device, companies will be able to reach their employees, customers or other intended target groups at a faster turnaround time compared to other forms of communication medium like emails which might not be read as quickly. This can potentially improve customer service and facilitate more sales with more effective and efficient transfer of information.